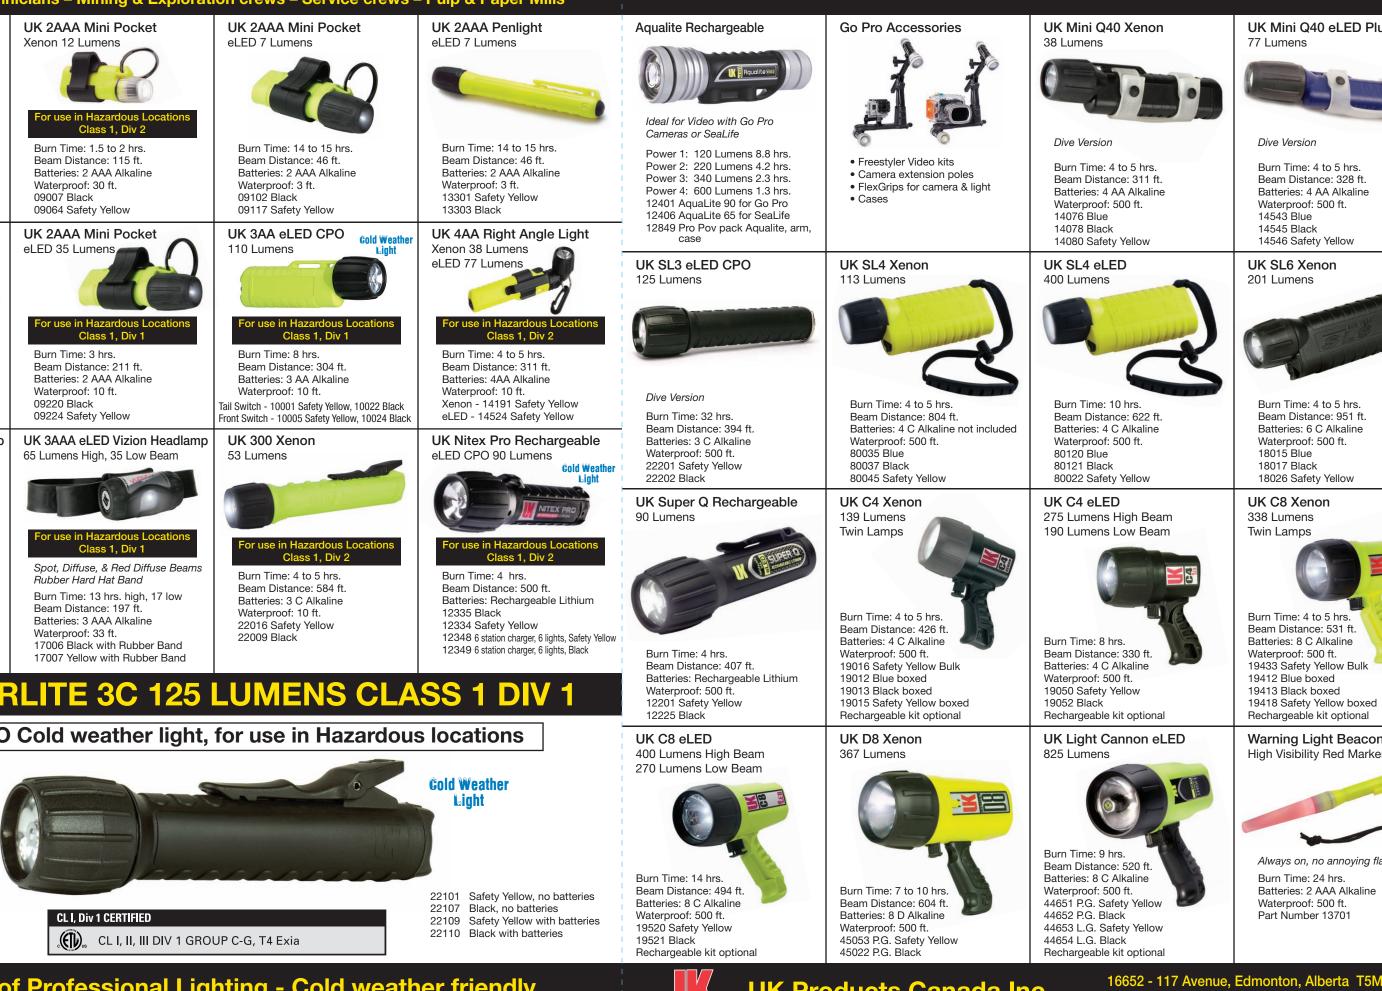

### Lights of choice by the largest Oil & Gas operators – Utility users – Fire & Rescue – Electricians Divers – Field Technicians – Mining & Exploration crews – Service crews – Pulp & Paper Mills

WATERPROOF