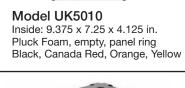

Model UK5510 Inside: 9.375 x 7.25 x 6.25 in. Pluck Foam, empty, panel ring Black, Yellow

Model 309 Inside: 8.5 x 6 x 3 in. Pluck Foam, empty, panel ring Black, Corporate Blue, Yellow

Model AMRE4050

Black