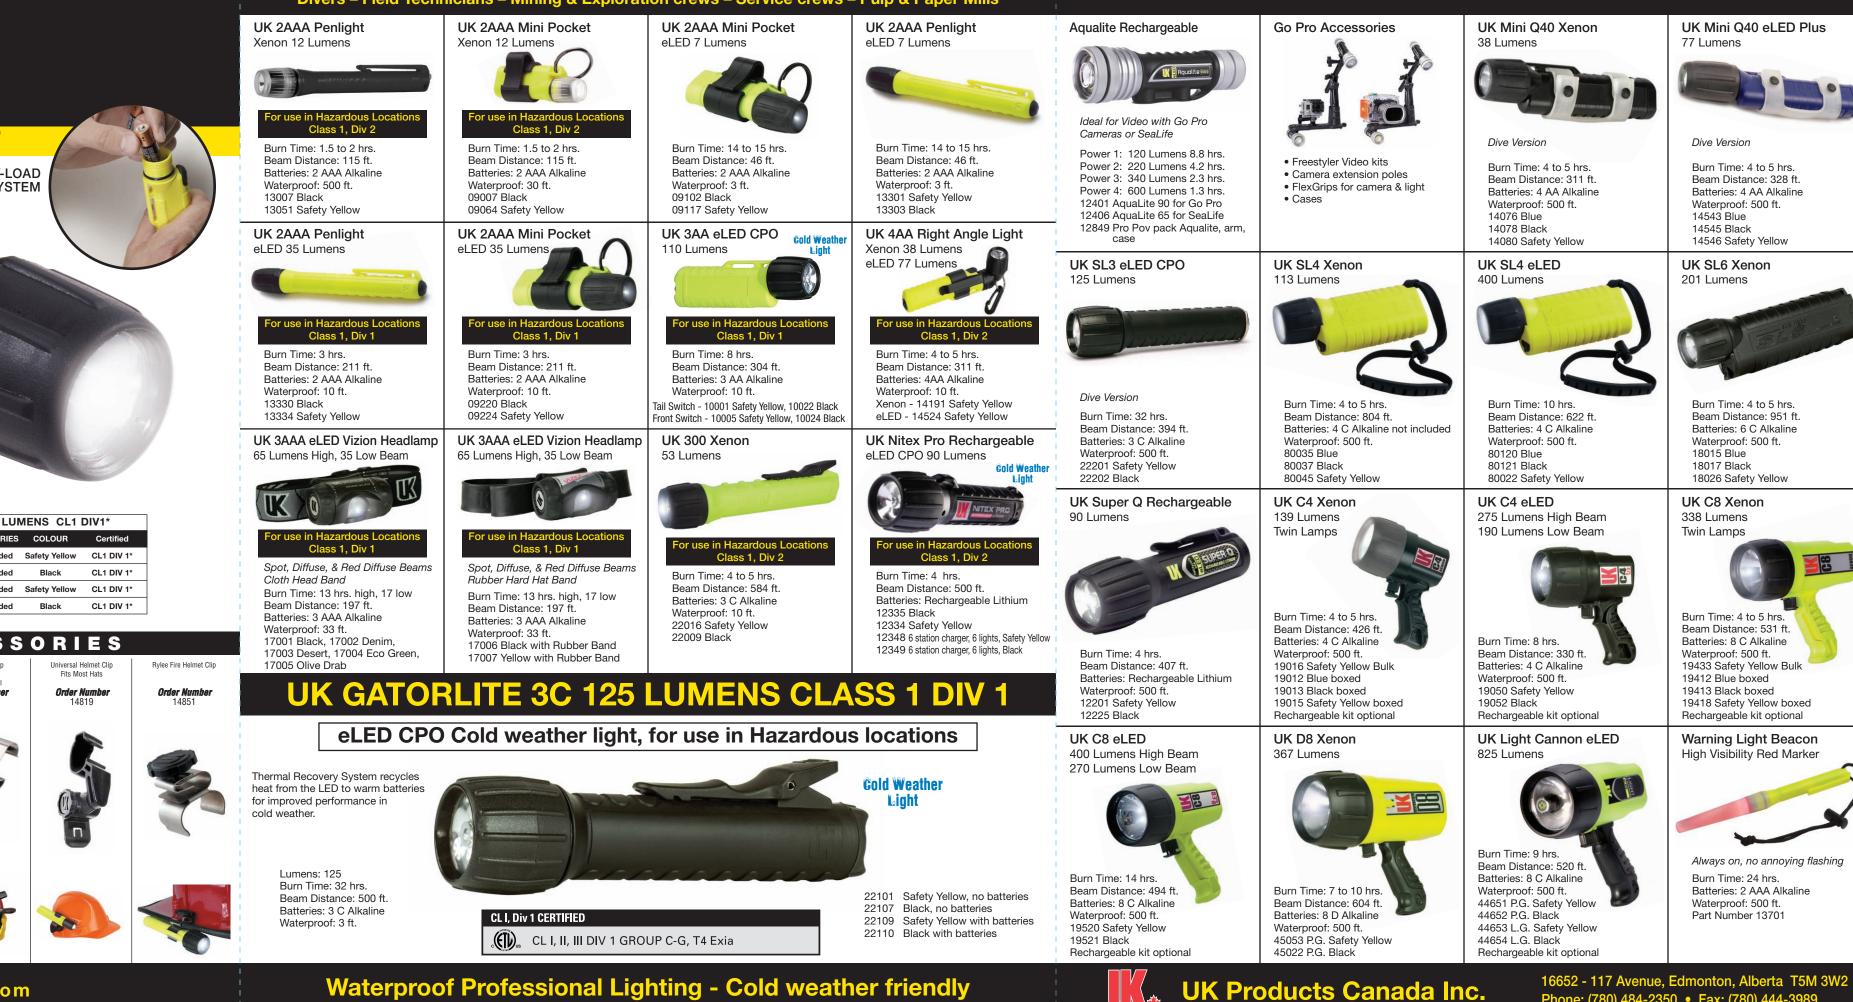

### Lights of choice by the largest Oil & Gas operators – Utility users – Fire & Rescue – Electricians Divers – Field Technicians – Mining & Exploration crews – Service crews – Pulp & Paper Mills

WATERPROOF

### WATERPROOF

| UK4AA XENON 38 LUMENS CL1 DIV2* GREAT VALUE |       |        |           |               |            |  |  |
|---------------------------------------------|-------|--------|-----------|---------------|------------|--|--|
| NUMBER                                      |       | SWITCH | BATTERIES | COLOUR        | Certified  |  |  |
| 14122                                       | UK4AA | Rotate |           | Yellow        | CL1 DIV 2* |  |  |
| 14110                                       | UK4AA | Rotate | included  | Yellow        | CL1 DIV 2* |  |  |
| 14123                                       | UK4AA | Front  |           | Yellow        | CL1 DIV 2* |  |  |
| 14107                                       | UK4AA | Front  | included  | Yellow        | CL1 DIV 2* |  |  |
| 14108                                       | UK4AA | Front  | included  | Black         | CL1 DIV 2* |  |  |
| 14109                                       | UK4AA | Front  | included  | Orange        | CL1 DIV 2* |  |  |
| 14120                                       | UK4AA | Front  | included  | Safety Yellow | CL1 DIV 2* |  |  |
| *See flashlight for details.                |       |        |           |               |            |  |  |

| UK4AA ZOOM eLED 77 LUMENS CL1 DIV2*<br>HIGH/LOW, WIDE TO SPOT ADJUSTABLE BEAM |       |        |           |               |            |  |  |
|-------------------------------------------------------------------------------|-------|--------|-----------|---------------|------------|--|--|
| NUMBER                                                                        |       | SWITCH | BATTERIES | COLOUR        | Certified  |  |  |
| 14501                                                                         | UK4AA | Front  | included  | Yellow        | CL1 DIV 2* |  |  |
| 14502                                                                         | UK4AA | Front  | included  | Black         | CL1 DIV 2* |  |  |
| 14506                                                                         | UK4AA | Front  | included  | Safety Yellow | CL1 DIV 2* |  |  |
| *See flashlight for details.                                                  |       |        |           |               |            |  |  |