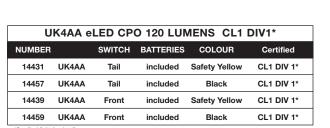

---|-------|--------|-----------|---------------|------------|--|--|
| NUMBER                                                                        |       | SWITCH | BATTERIES | COLOUR        | Certified  |  |  |
| 14501                                                                         | UK4AA | Front  | included  | Yellow        | CL1 DIV 2* |  |  |
| 14502                                                                         | UK4AA | Front  | included  | Black         | CL1 DIV 2* |  |  |
| 14506                                                                         | UK4AA | Front  | included  | Safety Yellow | CL1 DIV 2* |  |  |
| *See flashlight for details.                                                  |       |        |           |               |            |  |  |



### 4AA HELMET CLIPS & ACCESSORIES



www.underwaterkineticscanada.com

## **UK LIGHTS – SMALLER – BRIGHTER – BETTER – MADE TO LAST**



Phone: (780) 484-2350 • Fax: (780) 444-3989

# **NO NEED TO GET A LOAN TO BUY OUR CASES!**



Model 1000 Inside: 3.9375 x 2.375 x 1 in. Outside: 4.40 x 3.05 x 1.40 in. Black, Blue, Clear, Red, Yellow



Model 2000 Inside: 6 x 3.375 x 1.25 in. Outside: 6.47 x 4.13 x 1.64 in. Black, Blue, Clear, Yellow



Model 206 Inside: 5.51 x 3.54 x 1.96 in. Outside: 6.68 x 4.70 x 2.29 in. Black, Yellow

Model 207

Black, Yellow

Model 8000

Model UK312

Pluck Foam, Black

www.underwaterkineticscanada.com

Inside: 11.5 x 8.9 x 3.1 in.

Inside: 5.4 x 3.3 x 2.5 in.

Solid colours: Black, Blue, Yellow

Translucent: Blue, Red, Orange

Inside: 6.69 x 2.76 x 2.16 in.

Outsi