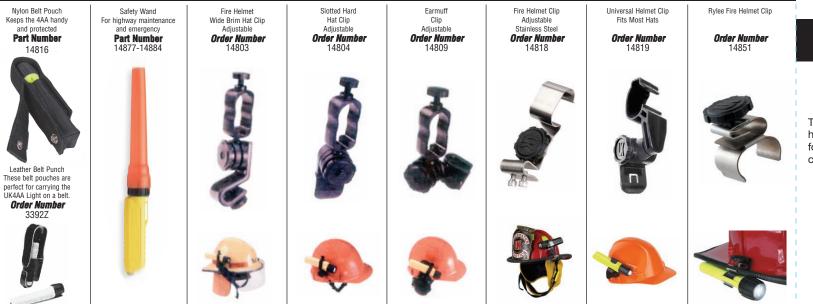

----------|------------|--|--|
| NUMBER                                                                        |       | SWITCH | BATTERIES | COLOUR        | Certified  |  |  |
| 14501                                                                         | UK4AA | Front  | included  | Yellow        | CL1 DIV 2* |  |  |
| 14502                                                                         | UK4AA | Front  | included  | Black         | CL1 DIV 2* |  |  |
| 14506                                                                         | UK4AA | Front  | included  | Safety Yellow | CL1 DIV 2* |  |  |
| *See flashlight for details.                                                  |       |        |           |               |            |  |  |



### 4AA HELMET CLIPS & ACCESSORIES



www.underwaterkineticscanada.com

## **UK LIGHTS – SMALLER – BRIGHTER – BETTER – MADE TO LAST**



Phone: (780) 484-2350 • Fax: (780) 444-3989

# **NO NEED TO GET A LOAN TO BUY OUR CASES!**



Model 1000 Inside: 3.9375 x 2.375 x 1 in. Outside: 4.40 x 3.05 x 1.40 in. Black, Blue, Clear, Red, Yellow



Model 2000 Inside: 6 x 3.375 x 1.25 in. Outside: 6.47 x 4.13 x 1.64 in. Black, Blue, Clear, Yellow



Model 206 Inside: 5.51 x 3.54 x 1.96 in. Outside: 6.68 x 4.70 x 2.29 in. Black, Yellow

Model 207

Black, Yellow

Model 8000

Model UK312

Pluck Foam, Black

www.underwaterkineticscanada.com

Inside: 11.5 x 8.9 x 3.1 in.

Inside: 5.4 x 3.3 x 2.5 in.

Solid colours: Black, Blue, Yellow

Translucent: Blue, Red, Orange

Inside: 6.69 x 2.76 x 2.16 in.

Outside: 7.86 x 3.87 x 2.42 in.



Model 25